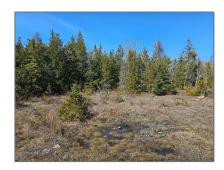

## Vacant Land

- Lot 2 Spry Rd, Northern Bruce Peninsula, Ontario N0H 1W0

## Basic Details

| Property Type: | <b>Vacant Land</b> |  |
|----------------|--------------------|--|
| Listing Type:  | For Sale           |  |
| Listing ID:    | X8341870           |  |
| Price:         | \$99,900           |  |
| Year Built:    | 0                  |  |
| Lot Area:      | 0 Sqft             |  |

## Address

| Country:       | CA                          |  |
|----------------|-----------------------------|--|
| Province:      | Ontario                     |  |
| City:          | Northern Bruce<br>Peninsula |  |
| Postal Code:   | N0H 1W0                     |  |
| Street:        | Spry                        |  |
| Street Number: | Lot 2                       |  |
| Street Suffix: | Rd                          |  |
| Floor Number:  | 0                           |  |
| Longitude:     | W82° 40' 20.1"              |  |
| Latitude:      | N44° 56' 31.1''             |  |