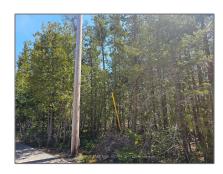

## Vacant Land

- Lot 2 Spry Rd, Northern Bruce Peninsula, Ontario N0H 1W0

## Basic Details

| Property Type: | <b>Vacant Land</b> |  |
|----------------|--------------------|--|
| Listing Type:  | For Sale           |  |
| Listing ID:    | X8341870           |  |
| Price:         | \$99,900           |  |
| Year Built:    | 0                  |  |
| Lot Area:      | 0 Sqft             |  |

## Address

| Country:       | CA                          |  |
|----------------|-----------------------------|--|
| Province:      | Ontario                     |  |
| City:          | Northern Bruce<br>Peninsula |  |
| Postal Code:   | N0H 1W0                     |  |
| Street:        | Spry                        |  |
| Street Number: | Lot 2                       |  |
| Street Suffix: | Rd                          |  |
| Floor Number:  | 0                           |  |
| Longitude:     | W82° 40' 20.1"              |  |
| Latitude:      | N44° 56' 31.1''             |  |