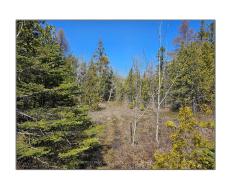

## Vacant Land

- Lot 2 Spry Rd, Northern Bruce Peninsula, Ontario N0H 1W0

## Basic Details

| Property Type: | <b>Vacant Land</b> |  |
|----------------|--------------------|--|
| Listing Type:  | For Sale           |  |
| Listing ID:    | X8341870           |  |
| Price:         | \$99,900           |  |
| Year Built:    | 0                  |  |
| Lot Area:      | 0 Sqft             |  |

## Address

| Country:       | CA                          |  |
|----------------|-----------------------------|--|
| Province:      | Ontario                     |  |
| City:          | Northern Bruce<br>Peninsula |  |
| Postal Code:   | N0H 1W0                     |  |
| Street:        | Spry                        |  |
| Street Number: | Lot 2                       |  |
| Street Suffix: | Rd                          |  |
| Floor Number:  | 0                           |  |
| Longitude:     | W82° 40' 20.1"              |  |
| Latitude:      | N44° 56' 31.1''             |  |