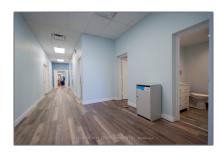

# Office

3,850 Sqft - 2780 Slough St, Mississauga, Ontario L4T 1G3









### Basic Details

| Property Type:  | Office     |  |
|-----------------|------------|--|
| Listing Type:   | For Lease  |  |
| Listing ID:     | W8346884   |  |
| Price:          | \$20       |  |
| Rooms:          | 0          |  |
| Bathrooms:      | 0          |  |
| Half Bathrooms: | 0          |  |
| Square Footage: | 3,850 Sqft |  |
| Year Built:     | 0          |  |
| Lot Area:       | 0 Sqft     |  |
|                 |            |  |

### Address

| Country:       | CA          |
|----------------|-------------|
| Province:      | Ontario     |
| City:          | Mississauga |
| Postal Code:   | L4T 1G3     |
| Street:        | Slough      |
| Street Number: | 2780        |
| Street Suffix: | St          |
| Floor Number:  | 0           |
| Longitude:     | E0° 0' 0''  |
|