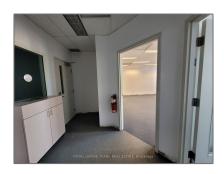

# Office

1,150 Sqft - 310 Simcoe St, Oshawa, Ontario L1H 4H7

#### Basic Details

| Property Type:  | Office     |  |
|-----------------|------------|--|
| Listing Type:   | For Lease  |  |
| Listing ID:     | E8351210   |  |
| Price:          | <b>\$8</b> |  |
| Rooms:          | 0          |  |
| Bathrooms:      | 0          |  |
| Half Bathrooms: | 0          |  |
| Square Footage: | 1,150 Sqft |  |
| Year Built:     | 0          |  |
| Lot Area:       | 0 Sqft     |  |
|                 |            |  |