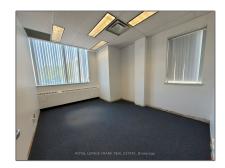

# Office

1,150 Sqft - 310 Simcoe St, Oshawa, Ontario L1H 4H7

#### Basic Details

| Property Type:  | Office     |  |
|-----------------|------------|--|
| Listing Type:   | For Lease  |  |
| Listing ID:     | E8351210   |  |
| Price:          | <b>\$8</b> |  |
| Rooms:          | 0          |  |
| Bathrooms:      | 0          |  |
| Half Bathrooms: | 0          |  |
| Square Footage: | 1,150 Sqft |  |
| Year Built:     | 0          |  |
| Lot Area:       | 0 Sqft     |  |
|                 |            |  |