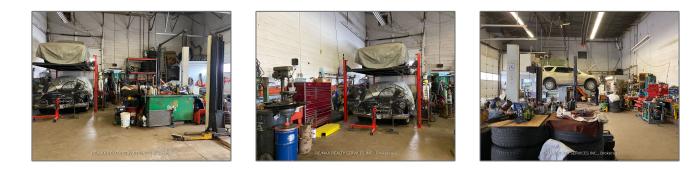

# Commercial/retail

- 175 Advance Blvd, Brampton, Ontario L6T 4J1





### Basic **Details**

## Address

| Commercial/retail |                                          |
|-------------------|------------------------------------------|
| For Sale          |                                          |
| W8352416          |                                          |
| \$2,349,000       |                                          |
| 0                 |                                          |
| 0 Sqft            |                                          |
|                   | For Sale<br>W8352416<br>\$2,349,000<br>0 |

| Country:CAProvince:OntarioCity:BramptonPostal Code:L6T 4J1Street:AdvanceStreet Number:175Street Suffix:BlvdFloor Number:0Longitude:W80° 18' 31''Latitude:N43° 41' 35.9'' |                |                 |  |
|------------------------------