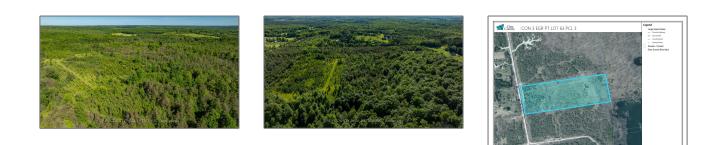

## Vacant Land

- PCL 3 Concession 2 Rd, Chatsworth, Ontario N0C 2V0

| СА                  |                                                                                                    |
|---------------------|----------------------------------------------------------------------------------------------------|
| Ontario             |                                                                                                    |
| Chatsworth          |                                                                                                    |
| N0C 2V0             |                                                                                                    |
| <b>Concession 2</b> |                                                                                                    |
| PCL 3               |                                                                                                    |
| Rd                  |                                                                                                    |
| 0                   |                                                                                                    |
| W81° 10' 18.5''     |                                                                                                    |
| N44° 20' 2.5''      |                                                                                                    |
|                     | Ontario<br>Ontario<br>Chatsworth<br>NOC 2V0<br>Concession 2<br>PCL 3<br>Rd<br>0<br>W81° 10' 18.5'' |