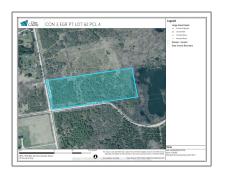

## Vacant Land

- PCL 4 Concession 2 Rd, Chatsworth, Ontario N0C 2V0  $\,$ 

## Address

| Country:       | CA             |  |
|----------------|----------------|--|
| Province:      | Ontario        |  |
| City:          | Chatsworth     |  |
| Postal Code:   | N0C 2V0        |  |
| Street:        | Concession 2   |  |
| Street Number: | PCL 4          |  |
| Street Suffix: | Rd             |  |
| Floor Number:  | 0              |  |
| Longitude:     | W81° 10' 17.3" |  |
| Latitude:      | N44° 20' 6.3"  |  |