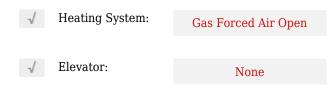

|
| Manominee       |                                                                                   |
| 23              |                                                                                   |
| St              |                                                                                   |
| 0               |                                                                                   |
| W80° 47' 10.3'' |                                                                                   |
| N45° 19' 48.7'' |                                                                                   |
|                 | Ontario<br>Huntsville<br>P1H 1H2<br>Manominee<br>23<br>St<br>0<br>W80° 47' 10.3'' |

#### Features



## Agent Info



Parveen Arora & www.teamarora.com ■ 4169108923 Marveen@teamarora.com