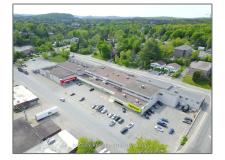

# Office

936 Sqft - 23 Manominee St, Huntsville, Ontario P1H 1H2

### Address

| СА              |                                                                                   |
|-----------------|-----------------------------------------------------------------------------------|
| Ontario         |                                                                                   |
| Huntsville      |                                                                                   |
| P1H 1H2         |                                                                                   |
| Manominee       |                                                                                   |
| 23              |                                                                                   |
| St              |                                                                                   |
| 0               |                                                                                   |
| W80° 47' 10.3'' |                                                                                   |
| N45° 19' 48.7'' |                                                                                   |
|                 | Ontario<br>Huntsville<br>P1H 1H2<br>Manominee<br>23<br>St<br>0<br>W80° 47' 10.3'' |