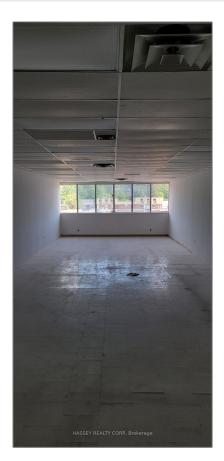

# Office

936 Sqft - 23 Manominee St, Huntsville, Ontario P1H 1H2









#### Basic **Details**

| Office    |                                                               |
|-----------|---------------------------------------------------------------|
| For Lease |                                                               |
| X8357810  |                                                               |
| \$13      |                                                               |
| 0         |                                                               |
| 0         |                                                               |
| 0         |                                                               |
| 936 Sqft  |                                                               |
| 0         |