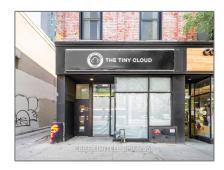

# Commercial/retail

- 439 Spadina Ave, Toronto, Ontario M5T 2G6

### **Basic Details**

| Property Type: | Commercial/retail |  |
|----------------|-------------------|--|
| Listing Type:  | For Lease         |  |
| Listing ID:    | C8360308          |  |
| Price:         | <b>\$110</b>      |  |
| Year Built:    | 0                 |  |
| Lot Area:      | 0 Sqft            |  |
|                |                   |  |

## Address

| Country:       | CA              |  |
|----------------|-----------------|--|
| Province:      | Ontario         |  |
| City:          | Toronto         |  |
| Postal Code:   | M5T 2G6         |  |
| Street:        | Spadina         |  |
| Street Number: | 439             |  |
| Street Suffix: | Ave             |  |
| Floor Number:  | 0               |  |
| Longitude:     | W80° 36' 1.3"   |  |
| Latitude:      | N43° 39' 27.7'' |  |