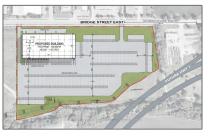

## Industrial









Address

## Basic **Details**

| Property Type: | Industrial |  |
|----------------|------------|--|
| Listing Type:  | For Lease  |  |
| Listing ID:    | X8362186   |  |
| Price:         | \$1        |  |
| Year Built:    | 0          |  |
| Lot Area:      | 0 Sqft     |  |
|                |            |  |

| CA              |                                                                                |
|-----------------|--------------------------------------------------------------------------------|
| Ontario         |                                                                                |
| Kitchener       |                                                                                |
| N2H 1Z5         |