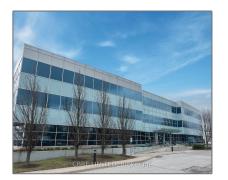

# Office

5,700 Sqft - 120 East Beaver Creek Rd, Richmond Hill, Ontario L4B 4V1





### **Basic Details**

Half Bathrooms:

Square Footage:

| Property Type: | Office    |  |
|----------------|-----------|--|
| Listing Type:  | For Lease |  |
| Listing ID:    | N8364662  |  |
| Price:         | \$18      |  |
| Rooms:         | 0         |  |
| Bathrooms:     | 0         |  |
|                |           |  |

0

0

0 Sqft

5,700 Sqft

#### Address

| Country:       | CA                   |  |
|----------------|----------------------|--|
| Province:      | Ontario              |  |
| City:          | <b>Richmond Hill</b> |  |
| Postal Code:   | L4B 4V1              |  |
| Street:        | East Beaver Creek    |  |
| Street Number: | 120                  |  |
| Street Suffix: | Rd                   |  |
| Floor Number:  | 0                    |  |
| Longitude:     | W80°