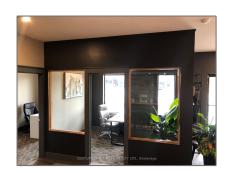

# Office

1,500 Sqft - 170 Reach St, Uxbridge, Ontario L9P  $1\mathrm{L}3$ 

#### Basic Details

| Property Type:  | Office      |  |
|-----------------|-------------|--|
| Listing Type:   | For Lease   |  |
| Listing ID:     | N8366184    |  |
| Price:          | <b>\$15</b> |  |
| Rooms:          | 0           |  |
| Bathrooms:      | 2           |  |
| Half Bathrooms: | 0           |  |
| Square Footage: | 1,500 Sqft  |  |
| Year Built:     | 0           |  |
| Lot Area:       | 0 Sqft      |  |
|                 |             |  |