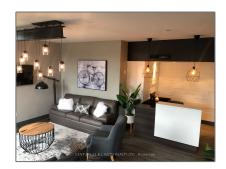

# Office

1,500 Sqft - 170 Reach St, Uxbridge, Ontario L9P  $1\mathrm{L}3$ 

#### Basic Details

| Property Type:  | Office      |  |
|-----------------|-------------|--|
| Listing Type:   | For Lease   |  |
| Listing ID:     | N8366184    |  |
| Price:          | <b>\$15</b> |  |
| Rooms:          | 0           |  |
| Bathrooms:      | 2           |  |
| Half Bathrooms: | 0           |  |
| Square Footage: | 1,500 Sqft  |  |
| Year Built:     | 0           |  |
| Lot Area:       | 0 Sqft      |  |
|                 |             |  |