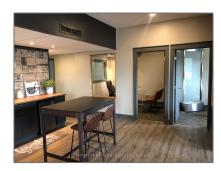

# Office

1,500 Sqft - 170 Reach St, Uxbridge, Ontario L9P  $1\mathrm{L}3$ 

#### Basic Details

| Property Type:  | Office      |  |
|-----------------|-------------|--|
| Listing Type:   | For Lease   |  |
| Listing ID:     | N8366184    |  |
| Price:          | <b>\$15</b> |  |
| Rooms:          | 0           |  |
| Bathrooms:      | 2           |  |
| Half Bathrooms: | 0           |  |
| Square Footage: | 1,500 Sqft  |  |
| Year Built:     | 0           |  |
| Lot Area:       | 0 Sqft      |  |
|                 |             |  |