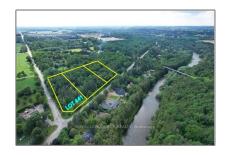

## Vacant Land

- Lot 441 South River Rd, Centre Wellington, Ontario N0B 1S0  $\,$ 

## Address

| Country:       | CA                |  |
|----------------|-------------------|--|
| Province:      | Ontario           |  |
| City:          | Centre Wellington |  |
| Postal Code:   | N0B 1S0           |  |
| Street:        | South River       |  |
| Street Number: | Lot 441           |  |
| Street Suffix: | Rd                |  |
| Floor Number:  | 0                 |  |
| Longitude:     | W81° 36' 12.7''   |  |
| Latitude:      | N43° 41' 16"      |  |