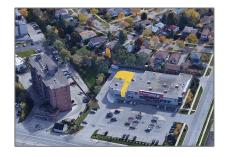

# Office

3,250 Sqft - 140 Holland St, Bradford West Gwillimbury, Ontario L3Z 1R7

### Address

| Country:       | CA                           |  |
|----------------|------------------------------|--|
| Province:      | Ontario                      |  |
| City:          | Bradford West<br>Gwillimbury |  |
| Postal Code:   | L3Z 1R7                      |  |
| Street:        | Holland                      |  |
| Street Number: | 140                          |  |
| Street Suffix: | St                           |  |
| Floor Number:  | 0                            |  |
| Longitude:     | W80° 25' 50.2''              |  |
| Latitude:      | N44° 6' 44.8''               |  |