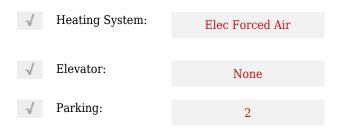

|
| Lawrence        |                                                                                  |
| 1315            |                                                                                  |
| Ave             |                                                                                  |
| 0               |                                                                                  |
| W80° 40' 38.7'' |                                                                                  |
| N43° 44' 25''   |                                                                                  |
|                 | Ontario<br>Toronto<br>M3A 3R3<br>Lawrence<br>1315<br>Ave<br>0<br>W80° 40' 38.7'' |

## Features



## Agent Info



Parveen Arora & www.teamarora.com ■ 4169108923 Marveen@teamarora.com