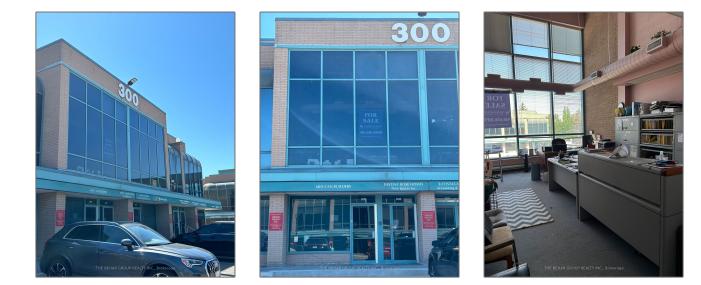

## Office

1,200 Sqft - 1315 Lawrence Ave, Toronto, Ontario M3A 3R3





Address

## Basic **Details**

| Property Type:  | Office     |  |
|-----------------|------------|--|
| Listing Type:   | For Sale   |  |
| Listing ID:     | C8373062   |  |
| Price:          | \$595,000  |  |
| Rooms:          | 0          |  |
| Bathrooms:      | 2          |  |
| Half Bathrooms: | 0          |  |
| Square Footage: | 1,200 Sqft |  |
| Year Built:     | 0          |  |
| Lot Area:       | 0 Sqft     |  |
|                 |            |  |

| CA              |                                                                                  |
|-----------------|----------------------------------------------------------------------------------|
| Ontario         |                                                                                  |
| Toronto         |