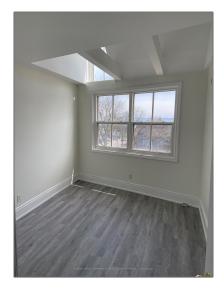

## Office

1,500 Sqft - 392 John St, Burlington, Ontario L7R  $2\mathrm{K}4$ 

## **Basic Details**

| Property Type:  | Office     |  |
|-----------------|------------|--|
| Listing Type:   | For Lease  |  |
| Listing ID:     | W8374604   |  |
| Price:          | \$4,500    |  |
| Rooms:          | 0          |  |
| Bathrooms:      | 0          |  |
| Half Bathrooms: | 0          |  |
| Square Footage: | 1,500 Sqft |  |
| Year Built:     | 0          |  |
| Lot Area:       | 0 Sqft     |  |