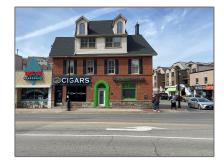

## Office

1,500 Sqft - 392 John St, Burlington, Ontario L7R  $2\mathrm{K}4$ 

## **Basic Details**

| Property Type:  | Office     |  |
|-----------------|------------|--|
| Listing Type:   | For Lease  |  |
| Listing ID:     | W8374604   |  |
| Price:          | \$4,500    |  |
| Rooms:          | 0          |  |
| Bathrooms:      | 0          |  |
| Half Bathrooms: | 0          |  |
| Square Footage: | 1,500 Sqft |  |
| Year Built:     | 0          |  |
| Lot Area:       | 0 Sqft     |  |

## Address

| Country:       | CA         |  |
|----------------|------------|--|
| Province:      | Ontario    |  |
| City:          | Burlington |  |
| Postal Code:   | L7R 2K4    |  |
| Street:        | John       |  |
| Street Number: | 392        |  |
| Street Suffix: | St         |  |
| Floor Number:  | 0          |  |
| Longitude:     | E0° 0' 0'' |  |
| Latitude:      | N0° 0' 0'' |  |