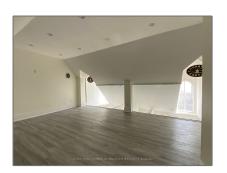

## Office

1,500 Sqft - 392 John St, Burlington, Ontario L7R  $2\mathrm{K}4$ 

## **Basic Details**

| Property Type:  | Office     |  |
|-----------------|------------|--|
| Listing Type:   | For Lease  |  |
| Listing ID:     | W8374604   |  |
| Price:          | \$4,500    |  |
| Rooms:          | 0          |  |
| Bathrooms:      | 0          |  |
| Half Bathrooms: | 0          |  |
| Square Footage: | 1,500 Sqft |  |
| Year Built:     | 0          |  |
| Lot Area:       | 0 Sqft     |  |