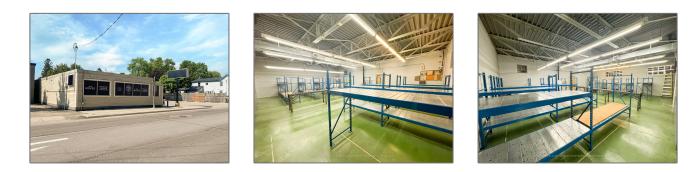

# Commercial/retail

- 31 Church St, Woolwich, Ontario N3B 1M2

#### Address

| Commercial/retail |                                          |
|-------------------|------------------------------------------|
| For Sale          |                                          |
| X8376090          |                                          |
| \$1,500,000       |                                          |
| 0                 |                                          |
| 0 Sqft            |                                          |
|                   | For Sale<br>X8376090<br>\$1,500,000<br>0 |

| СА              |                                                                              |
|-----------------|------------------------------------------------------------------------------|
| Ontario         |                                                                              |
| Woolwich        |                                                                              |
| N3B 1M2         |                                                                              |
| Church          |                                                                              |
| 31              |                                                                              |
| St              |                                                                              |
| 0               |                                                                              |
| W81° 26' 24.2'' |                                                                              |
| N43° 35' 59.8'' |                                                                              |
|                 | Ontario<br>Woolwich<br>N3B 1M2<br>Church<br>31<br>St<br>0<br>W81° 26' 24.2'' |