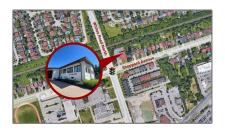

# Office

1,321 Sqft - 720 Sheppard Ave, Pickering, Ontario L1V 1G5  $\,$ 

| Country:       | СА              |  |
|----------------|-----------------|--|
| Province:      | Ontario         |  |
| City:          | Pickering       |  |
| Postal Code:   | L1V 1G5         |  |
| Street:        | Sheppard        |  |
| Street Number: | 720             |  |
| Street Suffix: | Ave             |  |
| Floor Number:  | 0               |  |
| Longitude:     | W80° 53' 1.1''  |  |
| Latitude:      | N43° 49' 21.4'' |  |