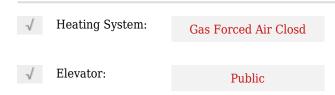

--|------------|--|
| Listing Type:   | For Lease  |  |
| Listing ID:     | E8379640   |  |
| Price:          | \$18       |  |
| Rooms:          | 0          |  |
| Bathrooms:      | 0          |  |
| Half Bathrooms: | 0          |  |
| Square Footage: | 1,321 Sqft |  |
| Year Built:     | 0          |  |
| Lot Area:       | 0 Sqft     |  |

| Country:       | СА              |  |
|----------------|-----------------|--|
| Province:      | Ontario         |  |
| City:          | Pickering       |  |
| Postal Code:   | L1V 1G5         |  |
| Street:        | Sheppard        |  |
| Street Number: | 720             |  |
| Street Suffix: | Ave             |  |
| Floor Number:  | 0               |  |
| Longitude:     | W80° 53' 1.1''  |  |
| Latitude:      | N43° 49' 21.4'' |  |

### Features



## Agent Info



Parveen Arora & www.teamarora.com ■ 4169108923 Marveen@teamarora.com