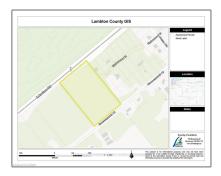

# Vacant Land

- 8660 GOOSEMARSH Line, Lambton Shores, Ontario N0M 1T0

### Address

| Country:       | CA                    |  |
|----------------|-----------------------|--|
| Province:      | Ontario               |  |
| City:          | <b>Lambton Shores</b> |  |
| Postal Code:   | N0M 1T0               |  |
| Street:        | GOOSEMARSH            |  |
| Street Number: | 8660                  |  |
| Street Suffix: | Line                  |  |
| Floor Number:  | 0                     |  |
| Longitude:     | W82° 9' 42.2''        |  |
| Latitude:      | N43° 14' 6.6"         |  |