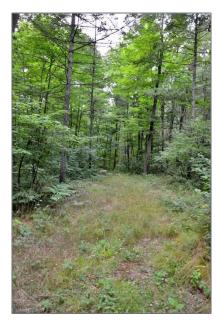

# Vacant Land

- 8660 GOOSEMARSH Line, Lambton Shores, Ontario N0M 1T0









#### Basic Details

| Property Type: | <b>Vacant Land</b> |  |
|----------------|--------------------|--|
| Listing Type:  | For Sale           |  |
| Listing ID:    | X8382542           |  |
| Price:         | \$495,000          |  |
| Year Built:    | 0                  |  |
| Lot Area:      | 0 Sqft             |  |

### Address

| Country:       | CA                    |  |
|----------------|-----------------------|--|
| Province:      | Ontario               |  |
| City:          | <b>Lambton Shores</b> |  |
| Postal Code:   | N0M 1T0               |  |
| Street:        | GOOSEMARSH            |  |
| Street Number: | 8660                  |  |
| Street Suffix: | Line                  |  |
| Floor Number:  | 0                     |  |
| Longitude:     | W82° 9' 42.2''        |  |
|