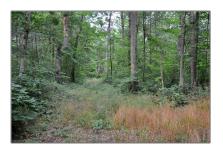

# Vacant Land

- 8660 GOOSEMARSH Line, Lambton Shores, Ontario N0M 1T0









#### Basic Details

| Property Type: | <b>Vacant Land</b> |  |
|----------------|--------------------|--|
| Listing Type:  | For Sale           |  |
| Listing ID:    | X8382542           |  |
| Price:         | \$495,000          |  |
| Year Built:    | 0                  |  |
| Lot Area:      | 0 Sqft             |  |

### Address

| Country:       | CA                    |  |
|----------------|-----------------------|--|
| Province:      | Ontario               |  |
| City:          | <b>Lambton Shores</b> |  |
| Postal Code:   | N0M 1T0               |  |
| Street:        | GOOSEMARSH            |  |
| Street Number: | 8660                  |  |
| Street Suffix: | Line                  |  |
| Floor Number:  | 0                     |  |
| Longitude:     | W82° 9' 42.2''        |  |
| L