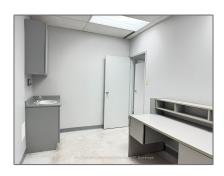

# Office

1,260 Sqft - 4040 Finch Ave, Toronto, Ontario M1S  $4\mathrm{V}5$ 









#### Basic Details

| Property Type:  | Office      |  |
|-----------------|-------------|--|
| Listing Type:   | For Lease   |  |
| Listing ID:     | E8386270    |  |
| Price:          | <b>\$14</b> |  |
| Rooms:          | 0           |  |
| Bathrooms:      | 1           |  |
| Half Bathrooms: | 0           |  |
| Square Footage: | 1,260 Sqft  |  |
| Year Built:     | 0           |  |
| Lot Area:       | 0 Sqft      |  |
|                 |             |  |

#### Address

| Country:       | CA             |  |
|----------------|----------------|--|
| Province:      | Ontario        |  |
| City:          | Toronto        |  |
| Postal Code:   | M1S 4V5        |  |
| Street:        | Finch          |  |
| Street Number: | 4040           |  |
| Street Suffix: | Ave            |  |
| Flo