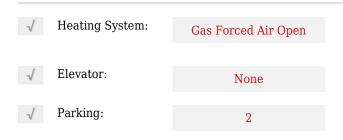

## Industrial

- 380 Lake Rd, Clarington, Ontario L1C 4P8







Address



## Basic Details

Property Type:

Listing Type:

Listing ID:

Year Built:

Lot Area:

Price:

| Industrial |  |
|------------|--|
| For Sale   |  |

E8389810

\$749,900

0

0 Sqft

| Country:       | CA              |  |
|----------------|-----------------|--|
| Province:      | Ontario         |  |
| City:          | Clarington      |  |
| Postal Code:   | L1C 4P8         |  |
| Street:        | Lake            |  |
| Street Number: | 380             |  |
| Street Suffix: | Rd              |  |
| Floor Number:  | 0               |  |
| Longitude:     | W79° 20' 22.7'' |  |
| Latitude:      | N43° 53' 54.2'' |  |

## Features



## Agent Info



Parveen Arora & www.teamarora.com ■ 4169108923 Marveen@teamarora.com