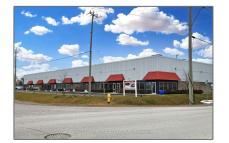

## Industrial

- 380 Lake Rd, Clarington, Ontario L1C 4P8

Address

## Basic Details

Property Type:

Listing Type:

Listing ID:

Year Built:

Lot Area:

Price:

| Industrial |  |
|------------|--|
| For Sale   |  |

E8389810

\$749,900

0

0 Sqft

| Country:       | CA              |  |
|----------------|-----------------|--|
| Province:      | Ontario         |  |
| City:          | Clarington      |  |
| Postal Code:   | L1C 4P8         |  |
| Street:        | Lake            |  |
| Street Number: | 380             |  |
| Street Suffix: | Rd              |  |
| Floor Number:  | 0               |  |
| Longitude:     | W79° 20' 22.7'' |  |
| Latitude:      | N43° 53' 54.2'' |  |