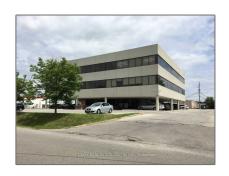

# Office

1,000 Sqft - 30 Martha St, Caledon, Ontario L7E  $5\mathrm{V}1$ 





#### Basic Details

| Property Type:  | Office      |  |
|-----------------|-------------|--|
| Listing Type:   | For Lease   |  |
| Listing ID:     | W8066836    |  |
| Price:          | <b>\$13</b> |  |
| Rooms:          | 0           |  |
| Bathrooms:      | 0           |  |
| Half Bathrooms: | 0           |  |
| Square Footage: | 1,000 Sqft  |  |
| Year Built:     | 0           |  |
| Lot Area:       | 0 Sqft      |  |

#### Address

| Country:       | CA         |  |
|----------------|------------|--|
| Province:      | Ontario    |  |
| City:          | Caledon    |  |
| Postal Code:   | L7E 5V1    |  |
| Street:        | Martha     |  |
| Street Number: | 30         |  |
| Street Suffix: | St         |  |
| Floor Number:  | 0          |  |
| Longitude:     | E0° 0' 0'' |  |
| Lati