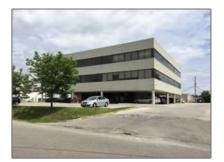

# Office

1,200 Sqft - 30 Martha St, Caledon, Ontario L7E 5V1





#### Basic **Details**

## Address

| Property Type:  | Office     |  |
|-----------------|------------|--|
| Listing Type:   | For Lease  |  |
| Listing ID:     | W8190778   |  |
| Price:          | \$13       |  |
| Rooms:          | 0          |  |
| Bathrooms:      | 0          |  |
| Half Bathrooms: | 0          |  |
| Square Footage: | 1,200 Sqft |  |
| Year Built:     | 0          |  |
| Lot Area:       | 0 Sqft     |  |

| СА         |                                                                        |
|------------|------------------------------------------------------------------------|
| Ontario    |                                                                        |
| Caledon    |                                                                        |
| L7E 5V1