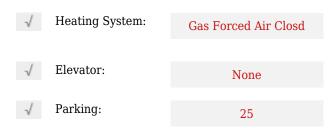

------------------------------------------------------|---|
| Clarington<br>L1C 3K3                                     |   |
| L1C 3K3                                                   |   |
|                                                           |   |
| Port Darlington                                           |   |
|                                                           |   |
| 125                                                       |   |
| Rd                                                        |   |
| 0                                                         |   |
| W79° 20' 5.6''                                            |   |
| N//3º 53' 28 //'                                          |   |
|                                                           | 0 |

## Features



## Agent Info



Parveen Arora & www.teamarora.com ■ 4169108923 Marveen@teamarora.com