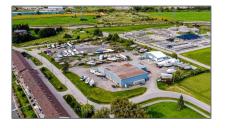

## Industrial

- 125 Port Darlington Rd, Clarington, Ontario L1C 3K3







Address



## Basic **Details**

| Property Type: | Industrial  |  |
|----------------|-------------|--|
| Listing Type:  | For Sale    |  |
| Listing ID:    | E8394730    |  |
| Price:         | \$5,200,000 |  |
| Year Built:    | 0           |  |
| Lot Area:      | 0 Sqft      |  |
|                |             |  |

| CA<br>Ontario<br>Clarington<br>L1C 3K3<br>Port Darlington |   |
|-----------------------------------------------------------|---|
| Clarington<br>L1C 3K3                                     |   |
| L1C 3K3                                                   |   |
|                                                           |   |
| Port Darlington                                           |   |
|                                                           |   |
| 125