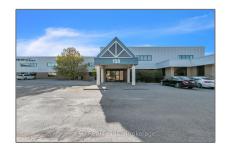

# Industrial

- 150 Pony Dr, Newmarket, Ontario L3Y 7B6









### Basic Details

| Property Type: | Industrial |  |
|----------------|------------|--|
| Listing Type:  | For Lease  |  |
| Listing ID:    | N8400920   |  |
| Price:         | \$20       |  |
| Year Built:    | 0          |  |
| Lot Area:      | 0 Sqft     |  |
|                |            |  |

## Address

| Country:       | CA              |  |
|----------------|-----------------|--|
| Province:      | Ontario         |  |
| City:          | Newmarket       |  |
| Postal Code:   | L3Y 7B6         |  |
| Street:        | Pony            |  |
| Street Number: | 150             |  |
| Street Suffix: | Dr              |  |
| Floor Number:  | 0               |  |
| Longitude:     | W80° 34' 12.8'' |  |
| Latitude:      | N44° 4' 14.8''  |  |

### Features

| √ Heatin | ig System: | R