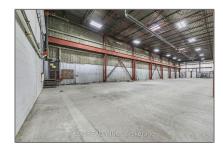

# Industrial

- 150 Pony Dr, Newmarket, Ontario L3Y 7B6









### Basic Details

| Property Type: | Industrial |  |
|----------------|------------|--|
| Listing Type:  | For Lease  |  |
| Listing ID:    | N8400920   |  |
| Price:         | \$20       |  |
| Year Built:    | 0          |  |
| Lot Area:      | 0 Sqft     |  |
|                |            |  |

## Address

| Country:       | CA              |  |
|----------------|-----------------|--|
| Province:      | Ontario         |  |
| City:          | Newmarket       |  |
| Postal Code:   | L3Y 7B6         |  |
| Street:        | Pony            |  |
| Street Number: | 150             |  |
| Street Suffix: | Dr              |  |
| Floor Number:  | 0               |  |
| Longitude:     | W80° 34' 12.8'' |  |
| Latitude:      | N44° 4' 14.8''  |  |

### Features

| √ Heatin | ig System: | Rad