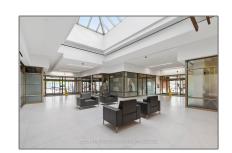

# Office

1,848 Sqft - 25 Watline Ave, Mississauga, Ontario L4Z 2Z1









### Basic Details

| Property Type:  | Office      |  |
|-----------------|-------------|--|
| Listing Type:   | For Lease   |  |
| Listing ID:     | W8403636    |  |
| Price:          | <b>\$20</b> |  |
| Rooms:          | 0           |  |
| Bathrooms:      | 0           |  |
| Half Bathrooms: | 0           |  |
| Square Footage: | 1,848 Sqft  |  |
| Year Built:     | 0           |  |
| Lot Area:       | 0 Sqft      |  |
|                 |             |  |

### Address

| Country:       | CA              |  |
|----------------|-----------------|--|
| Province:      | Ontario         |  |
| City:          | Mississauga     |  |
| Postal Code:   | L4Z 2Z1         |  |
| Street:        | Watline         |  |
| Street Number: | 25              |  |
| Street Suffix: | Ave             |  |
|