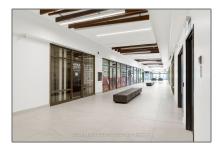

# Office

1,848 Sqft - 25 Watline Ave, Mississauga, Ontario L4Z 2Z1









### Basic Details

| Property Type:  | Office      |  |
|-----------------|-------------|--|
| Listing Type:   | For Lease   |  |
| Listing ID:     | W8403636    |  |
| Price:          | <b>\$20</b> |  |
| Rooms:          | 0           |  |
| Bathrooms:      | 0           |  |
| Half Bathrooms: | 0           |  |
| Square Footage: | 1,848 Sqft  |  |
| Year Built:     | 0           |  |
| Lot Area:       | 0 Sqft      |  |
|                 |             |  |

### Address

| Country:       | CA              |  |
|----------------|-----------------|--|
| Province:      | Ontario         |  |
| City:          | Mississauga     |  |
| Postal Code:   | L4Z 2Z1         |  |
| Street:        | Watline         |  |
| Street Number: | 25              |  |
| Street Suffix: | Ave             |  |