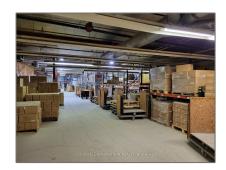

# Industrial

- 351 Foster St, Wellington North, Ontario N0G 2L1









#### Basic Details

| Industrial |                              |
|------------|------------------------------|
| For Lease  |                              |
| X8078932   |                              |
| <b>\$4</b> |                              |
| 0          |                              |
| 0 Sqft     |                              |
|            | For Lease<br>X8078932<br>\$4 |

### Address

| Country:       | CA               |  |
|----------------|------------------|--|
| Province:      | Ontario          |  |
| City:          | Wellington North |  |
| Postal Code:   | N0G 2L1          |  |
| Street:        | Foster           |  |
| Street Number: | 351              |  |
| Street Suffix: | St               |  |
| Floor Number:  | 0                |  |
| Longitude:     | W81° 15'