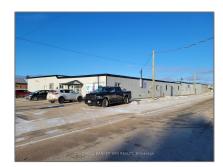

# Industrial

- 351 Foster St, Wellington North, Ontario N0G 2L1









#### Basic Details

| Industrial |                              |
|------------|------------------------------|
| For Lease  |                              |
| X8078932   |                              |
| <b>\$4</b> |                              |
| 0          |                              |
| 0 Sqft     |                              |
|            | For Lease<br>X8078932<br>\$4 |

### Address

| Country:       | CA               |  |
|----------------|------------------|--|
| Province:      | Ontario          |  |
| City:          | Wellington North |  |
| Postal Code:   | N0G 2L1          |  |
| Street:        | Foster           |  |
| Street Number: | 351              |  |
| Street Suffix: | St               |  |
| Floor Number:  | 0                |  |
| Longitude:     | W81°