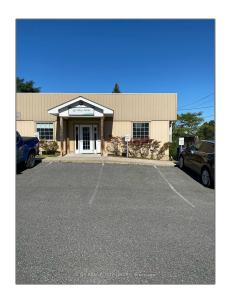

## Office

1,920 Sqft - 260 Milroy Dr, Peterborough, Ontario K9H 7M9





## **Basic Details**

| Property Type:  | Office      |  |
|-----------------|-------------|--|
| Listing Type:   | For Lease   |  |
| Listing ID:     | X8411794    |  |
| Price:          | <b>\$17</b> |  |
| Rooms:          | 0           |  |
| Bathrooms:      | 1           |  |
| Half Bathrooms: | 0           |  |
| Square Footage: | 1,920 Sqft  |  |
| Year Built:     | 0           |  |
| Lot Area:       | 0 Sqft      |  |

## Address

| Country:       | CA              |  |
|----------------|-----------------|--|
| Province:      | Ontario         |  |
| City:          | Peterborough    |  |
| Postal Code:   | К9Н 7М9         |  |
| Street:        | Milroy          |  |
| Street Number: | 260             |  |
| Street Suffix: | Dr              |  |
| Floor Number:  | 0               |