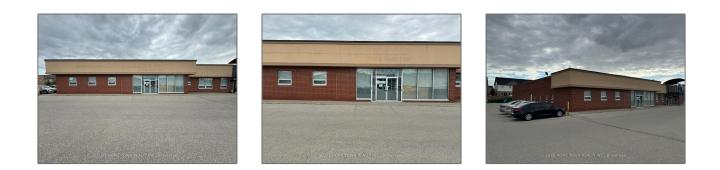

## Commercial/retail

- 753 Tower St, Centre Wellington, Ontario N1M 2R2





## **Basic Details**

| Property Type: | Commercial/retail |  |
|----------------|-------------------|--|
| Listing Type:  | For Lease         |  |
| Listing ID:    | X8412666          |  |
| Price:         | \$17              |  |
| Year Built:    | 0                 |  |
| Lot Area:      | 0 Sqft            |  |

| Address |
|---------|
|---------|

| Country:       | CA                       |  |
|----------------|--------------------------|--|
| Province:      | Ontario                  |  |
| City:          | <b>Centre Wellington</b> |  |
| Postal Code:   | N1M 2R2                  |  |
| Street:        | Tower                    |  |
| Street Number: | 753                      |  |
| Street Suffix: | St                       |  |
| Floor Number:  | 0                        |  |
| L