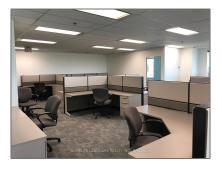

# Office

5,270 Sqft - 8500 Leslie St, Markham, Ontario L3T 7M8









#### Basic **Details**

## Address

| Property Type:  | Office     |  |
|-----------------|------------|--|
| Listing Type:   | For Sale   |  |
| Listing ID:     | N8410722   |  |
| Price:          | \$1        |  |
| Rooms:          | 0          |  |
| Bathrooms:      | 0          |  |
| Half Bathrooms: | 0          |  |
| Square Footage: | 5,270 Sqft |  |
| Year Built:     | 0          |  |
| Lot Area:       | 0 Sqft     |  |

| СА              |                                                                              |
|-----------------|------------------------------------------------------------------------------|
| Ontario         |                                                                              |
| Markham         |