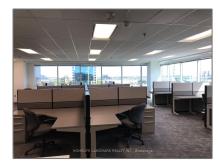

# Office

5,270 Sqft - 8500 Leslie St, Markham, Ontario L3T 7M8









#### Basic **Details**

## Address

| Property Type:  | Office     |  |
|-----------------|------------|--|
| Listing Type:   | For Sale   |  |
| Listing ID:     | N8410722   |  |
| Price:          | \$1        |  |
| Rooms:          | 0          |  |
| Bathrooms:      | 0          |  |
| Half Bathrooms: | 0          |  |
| Square Footage: | 5,270 Sqft |  |
| Year Built:     | 0          |  |
| Lot Area:       | 0 Sqft     |  |

| СА              |                                                                              |
|-----------------|------------------------------------------------------------------------------|
| Ontario         |                                                                              |
| Markham         |