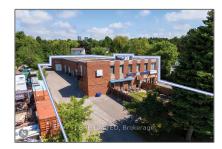

# Industrial

- 10 Harlech Crt, Markham, Ontario L3T 6L4

## Basic Details

| Property Type: | Industrial  |
|----------------|-------------|
| Listing Type:  | For Sale    |
| Listing ID:    | N8411006    |
| Price:         | \$4,450,000 |
| Year Built:    | 0           |
| Lot Area:      | 0 Sqft      |

# Address

| Country:       | CA             |  |
|----------------|----------------|--|
| Province:      | Ontario        |  |
| City:          | Markham        |  |
| Postal Code:   | L3T 6L4        |  |
| Street:        | Harlech        |  |
| Street Number: | 10             |  |
| Street Suffix: | Crt            |  |
| Floor Number:  | 0              |  |
| Longitude:     | W80° 36' 8.9'' |  |
| Latitude:      | N43° 49' 31.3" |  |