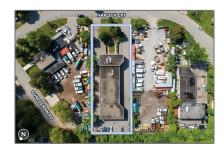

# Industrial

- 10 Harlech Crt, Markham, Ontario L3T 6L4

## Basic Details

| Property Type: | Industrial  |
|----------------|-------------|
| Listing Type:  | For Sale    |
| Listing ID:    | N8411006    |
| Price:         | \$4,450,000 |
| Year Built:    | 0           |
| Lot Area:      | 0 Sqft      |

# Address

| Country:       | CA             |  |
|----------------|----------------|--|
| Province:      | Ontario        |  |
| City:          | Markham        |  |
| Postal Code:   | L3T 6L4        |  |
| Street:        | Harlech        |  |
| Street Number: | 10             |  |
| Street Suffix: | Crt            |  |
| Floor Number:  | 0              |  |
| Longitude:     | W80° 36' 8.9'' |  |
| Latitude:      | N43° 49' 31.3" |  |