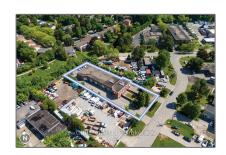

# Industrial

- 10 Harlech Crt, Markham, Ontario L3T 6L4

## Basic Details

| Property Type: | Industrial  |
|----------------|-------------|
| Listing Type:  | For Sale    |
| Listing ID:    | N8411006    |
| Price:         | \$4,450,000 |
| Year Built:    | 0           |
| Lot Area:      | 0 Sqft      |

# Address

| Country:       | CA             |  |
|----------------|----------------|--|
| Province:      | Ontario        |  |
| City:          | Markham        |  |
| Postal Code:   | L3T 6L4        |  |
| Street:        | Harlech        |  |
| Street Number: | 10             |  |
| Street Suffix: | Crt            |  |
| Floor Number:  | 0              |  |
| Longitude:     | W80° 36' 8.9'' |  |
| Latitude:      | N43° 49' 31.3" |  |