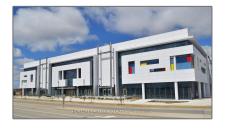

# Commercial/retail

- 9390 Woodbine Ave, Markham, Ontario L6C 0M5

### Address

| Property Type: | Commercial/retail |  |
|----------------|-------------------|--|
| Listing Type:  | For Lease         |  |
| Listing ID:    | N8414472          |  |
| Price:         | \$1,200           |  |
| Year Built:    | 0                 |  |
| Lot Area:      | 0 Sqft            |  |
|                |                   |  |

| Country:       | CA              |  |
|----------------|-----------------|--|
| Province:      | Ontario         |  |
| City:          | Markham         |  |
| Postal Code:   | L6C 0M5         |  |
| Street:        | Woodbine        |  |
| Street Number: | 9390            |  |
| Street Suffix: | Ave             |  |
| Floor Number:  | 0               |  |
| Longitude:     | W80° 38' 8.6''  |  |
| Latitude:      | N43° 52' 19.4'' |  |