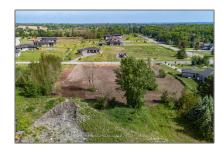

## Vacant Land

- LOT 2 LEASIDE St, Prince Edward County, Ontario K8N 0G1

## Address

| Country:       | CA                      |  |
|----------------|-------------------------|--|
| Province:      | Ontario                 |  |
| City:          | Prince Edward<br>County |  |
| Postal Code:   | K8N 0G1                 |  |
| Street:        | LEASIDE                 |  |
| Street Number: | LOT 2                   |  |
| Street Suffix: | St                      |  |
| Floor Number:  | 0                       |  |
| Longitude:     | W78° 37' 15.1''         |  |
| Latitude:      | N44° 7' 59''            |  |