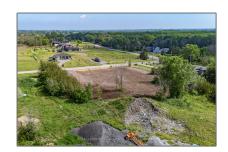

## Vacant Land

- LOT 2 LEASIDE St, Prince Edward County, Ontario K8N 0G1

## Address

| Country:       | CA                      |  |
|----------------|-------------------------|--|
| Province:      | Ontario                 |  |
| City:          | Prince Edward<br>County |  |
| Postal Code:   | K8N 0G1                 |  |
| Street:        | LEASIDE                 |  |
| Street Number: | LOT 2                   |  |
| Street Suffix: | St                      |  |
| Floor Number:  | 0                       |  |
| Longitude:     | W78° 37' 15.1''         |  |
| Latitude:      | N44° 7' 59''            |  |