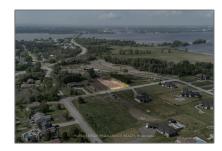

## Vacant Land

- LOT 2 LEASIDE St, Prince Edward County, Ontario K8N 0G1

## Address

| Country:       | CA                      |  |
|----------------|-------------------------|--|
| Province:      | Ontario                 |  |
| City:          | Prince Edward<br>County |  |
| Postal Code:   | K8N 0G1                 |  |
| Street:        | LEASIDE                 |  |
| Street Number: | LOT 2                   |  |
| Street Suffix: | St                      |  |
| Floor Number:  | 0                       |  |
| Longitude:     | W78° 37' 15.1''         |  |
| Latitude:      | N44° 7' 59''            |  |