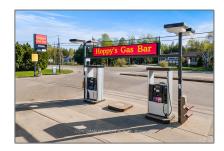

# Commercial/retail

- 7384 Highway 6, Northern Bruce Peninsula, Ontario N0H 2R0

## Basic Details

| Property Type: | Commercial/retail |  |
|----------------|-------------------|--|
| Listing Type:  | For Sale          |  |
| Listing ID:    | X8418900          |  |
| Price:         | \$799,900         |  |
| Year Built:    | 0                 |  |
| Lot Area:      | 0 Sqft            |  |
|                |                   |  |

## Address

| Country:       | CA                          |  |
|----------------|-----------------------------|--|
| Province:      | Ontario                     |  |
| City:          | Northern Bruce<br>Peninsula |  |
| Postal Code:   | N0H 2R0                     |  |
| Street:        | Highway 6                   |  |
| Street Number: | 7384                        |  |
| Floor Number:  | 0                           |  |
| Longitude:     | W82° 20' 20.9''             |  |
| Latitude:      | N45° 15' 2.6''              |  |