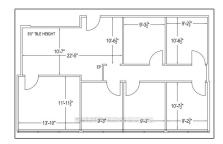

# Office

1,252 Sqft - 650 King St, Oshawa, Ontario L1H 1G5

#### Basic Details

| Property Type:  | Office      |  |
|-----------------|-------------|--|
| Listing Type:   | For Lease   |  |
| Listing ID:     | E8424410    |  |
| Price:          | <b>\$16</b> |  |
| Rooms:          | 0           |  |
| Bathrooms:      | 0           |  |
| Half Bathrooms: | 0           |  |
| Square Footage: | 1,252 Sqft  |  |
| Year Built:     | 0           |  |
| Lot Area:       | 0 Sqft      |  |
|                 |             |  |