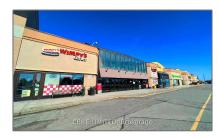

# Office

 $484\ Sqft$  -  $2900\ Steeles$  Ave, Markham, Ontario L3T 4X1

### Address

| Country:       | CA              |  |
|----------------|-----------------|--|
| Province:      | Ontario         |  |
| City:          | Markham         |  |
| Postal Code:   | L3T 4X1         |  |
| Street:        | Steeles         |  |
| Street Number: | 2900            |  |
| Street Suffix: | Ave             |  |
| Floor Number:  | 0               |  |
| Longitude:     | W80° 38' 25.9"  |  |
| Latitude:      | N43° 48' 46.6'' |  |