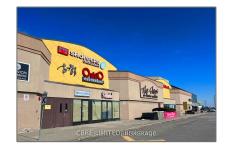

# Office

 $484\ Sqft$  -  $2900\ Steeles$  Ave, Markham, Ontario L3T 4X1

### Address

| Country:       | CA              |  |
|----------------|-----------------|--|
| Province:      | Ontario         |  |
| City:          | Markham         |  |
| Postal Code:   | L3T 4X1         |  |
| Street:        | Steeles         |  |
| Street Number: | 2900            |  |
| Street Suffix: | Ave             |  |
| Floor Number:  | 0               |  |
| Longitude:     | W80° 38' 25.9"  |  |
| Latitude:      | N43° 48' 46.6'' |  |