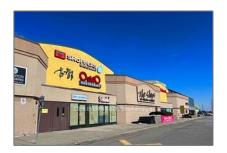

# Office

967 Sqft - 2900 Steeles Ave, Markham, Ontario L3T  $4\mathrm{X1}$ 

#### Address

| Office    |                                                              |
|-----------|--------------------------------------------------------------|
| For Lease |                                                              |
| N8422514  |                                                              |
| \$1       |                                                              |
| 0         |                                                              |
| 0         |                                                              |
| 0         |                                                              |
| 967 Sqft  |                                                              |
| 0         |                                                              |
| 0 Sqft    |                                                              |
|           | For Lease<br>N8422514<br>\$1<br>0<br>0<br>0<br>967 Sqft<br>0 |

| Country:       | CA              |  |
|----------------|-----------------|--|
| Province:      | Ontario         |  |
| City:          | Markham         |  |
| Postal Code:   | L3T 4X1         |  |
| Street:        | Steeles         |  |
| Street Number: | 2900            |  |
| Street Suffix: | Ave             |  |
| Floor Number:  | 0               |  |
| Longitude:     | W80° 38' 25.9'' |  |
| Latitude:      | N43° 48' 46.6'' |  |