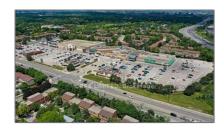

# Office

967 Sqft - 2900 Steeles Ave, Markham, Ontario L3T  $4\mathrm{X1}$ 

#### Address

| Office    |                                                              |
|-----------|--------------------------------------------------------------|
| For Lease |                                                              |
| N8422514  |                                                              |
| \$1       |                                                              |
| 0         |                                                              |
| 0         |                                                              |
| 0         |                                                              |
| 967 Sqft  |                                                              |
| 0         |                                                              |
| 0 Sqft    |                                                              |
|           | For Lease<br>N8422514<br>\$1<br>0<br>0<br>0<br>967 Sqft<br>0 |

| Country:       | CA              |  |
|----------------|-----------------|--|
| Province:      | Ontario         |  |
| City:          | Markham         |  |
| Postal Code:   | L3T 4X1         |  |
| Street:        | Steeles         |  |
| Street Number: | 2900            |  |
| Street Suffix: | Ave             |  |
| Floor Number:  | 0               |  |
| Longitude:     | W80° 38' 25.9'' |  |
| Latitude:      | N43° 48' 46.6'' |  |