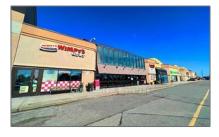

# Office

967 Sqft - 2900 Steeles Ave, Markham, Ontario L3T  $4\mathrm{X1}$ 

#### Address

| Office    |                                                              |
|-----------|--------------------------------------------------------------|
| For Lease |                                                              |
| N8422514  |                                                              |
| \$1       |                                                              |
| 0         |                                                              |
| 0         |                                                              |
| 0         |                                                              |
| 967 Sqft  |                                                              |
| 0         |                                                              |
| 0 Sqft    |                                                              |
|           | For Lease<br>N8422514<br>\$1<br>0<br>0<br>0<br>967 Sqft<br>0 |

| Country:       | CA              |  |
|----------------|-----------------|--|
| Province:      | Ontario         |  |
| City:          | Markham         |  |
| Postal Code:   | L3T 4X1         |  |
| Street:        | Steeles         |  |
| Street Number: | 2900            |  |
| Street Suffix: | Ave             |  |
| Floor Number:  | 0               |  |
| Longitude:     | W80° 38' 25.9'' |  |
| Latitude:      | N43° 48' 46.6'' |  |