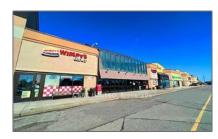

# Office

1,549 Sqft - 2900 Steeles Ave, Markham, Ontario L3T 4X1

### Address

| Country:       | CA             |  |
|----------------|----------------|--|
| Province:      | Ontario        |  |
| City:          | Markham        |  |
| Postal Code:   | L3T 4X1        |  |
| Street:        | Steeles        |  |
| Street Number: | 2900           |  |
| Street Suffix: | Ave            |  |
| Floor Number:  | 0              |  |
| Longitude:     | W80° 38' 25.9" |  |
| Latitude:      | N43° 48' 46.6" |  |