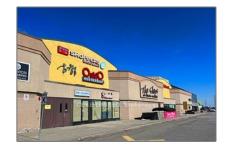

# Office

1,549 Sqft - 2900 Steeles Ave, Markham, Ontario L3T 4X1

### Address

| Country:       | CA             |  |
|----------------|----------------|--|
| Province:      | Ontario        |  |
| City:          | Markham        |  |
| Postal Code:   | L3T 4X1        |  |
| Street:        | Steeles        |  |
| Street Number: | 2900           |  |
| Street Suffix: | Ave            |  |
| Floor Number:  | 0              |  |
| Longitude:     | W80° 38' 25.9" |  |
| Latitude:      | N43° 48' 46.6" |  |