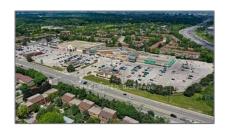

# Office

1,549 Sqft - 2900 Steeles Ave, Markham, Ontario L3T 4X1

### Address

| Country:       | CA             |  |
|----------------|----------------|--|
| Province:      | Ontario        |  |
| City:          | Markham        |  |
| Postal Code:   | L3T 4X1        |  |
| Street:        | Steeles        |  |
| Street Number: | 2900           |  |
| Street Suffix: | Ave            |  |
| Floor Number:  | 0              |  |
| Longitude:     | W80° 38' 25.9" |  |
| Latitude:      | N43° 48' 46.6" |  |