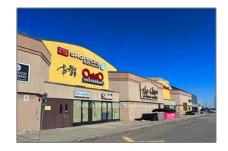

# Office

1,889 Sqft - 2900 Steeles Ave, Markham, Ontario L3T 4X1

### Address

| Country:       | CA              |  |
|----------------|-----------------|--|
| Province:      | Ontario         |  |
| City:          | Markham         |  |
| Postal Code:   | L3T 4X1         |  |
| Street:        | Steeles         |  |
| Street Number: | 2900            |  |
| Street Suffix: | Ave             |  |
| Floor Number:  | 0               |  |
| Longitude:     | W80° 38' 25.9"  |  |
| Latitude:      | N43° 48' 46.6'' |  |