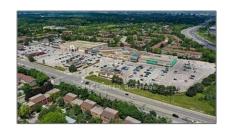

# Office

1,889 Sqft - 2900 Steeles Ave, Markham, Ontario L3T 4X1

### Address

| Country:       | CA              |  |
|----------------|-----------------|--|
| Province:      | Ontario         |  |
| City:          | Markham         |  |
| Postal Code:   | L3T 4X1         |  |
| Street:        | Steeles         |  |
| Street Number: | 2900            |  |
| Street Suffix: | Ave             |  |
| Floor Number:  | 0               |  |
| Longitude:     | W80° 38' 25.9"  |  |
| Latitude:      | N43° 48' 46.6'' |  |