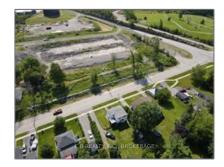

## Vacant Land

- 0 Palace Rd, Greater Napanee, Ontario K7R 3N2

## Address

| Country:       | CA              |  |
|----------------|-----------------|--|
| Province:      | Ontario         |  |
| City:          | Greater Napanee |  |
| Postal Code:   | K7R 3N2         |  |
| Street:        | Palace          |  |
| Street Number: | 0               |  |
| Street Suffix: | Rd              |  |
| Floor Number:  | 0               |  |
| Longitude:     | W77° 3' 12.8''  |  |
| Latitude:      | N44° 14' 39.6'' |  |