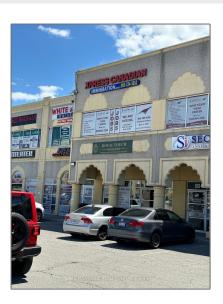

## Office

700 Sqft - 2960 Drew Rd, Mississauga, Ontario L4T 0A5

## Address

| Country:       | CA             |  |
|----------------|----------------|--|
| Province:      | Ontario        |  |
| City:          | Mississauga    |  |
| Postal Code:   | L4T 0A5        |  |
| Street:        | Drew           |  |
| Street Number: | 2960           |  |
| Street Suffix: | Rd             |  |
| Floor Number:  | 0              |  |
| Longitude:     | W80° 20' 48"   |  |
| Latitude:      | N43° 42' 31.9" |  |