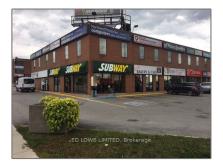

## Office

1,530 Sqft - 331 BAYFIELD St, Barrie, Ontario L4M 3C2







Address



## Basic **Details**

| Office     |                                                                 |
|------------|-----------------------------------------------------------------|
| For Lease  |                                                                 |
| S8429186   |                                                                 |
| \$12       |                                                                 |
| 0          |                                                                 |
| 0          |                                                                 |
| 0          |                                                                 |
| 1,530 Sqft |                                                                 |
| 0          |