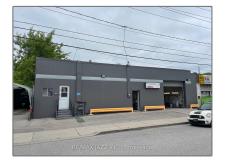

# Commercial/retail

- 105 Ash St, Whitby, Ontario L1N 4B1

#### Basic **Details**

| Property Type: | Commercial/retail |  |
|----------------|-------------------|--|
| Listing Type:  | For Sale          |  |
| Listing ID:    | E8428334          |  |
| Price:         | \$2,500,000       |  |
| Year Built:    | 0                 |  |
| Lot Area:      | 0 Sqft            |  |