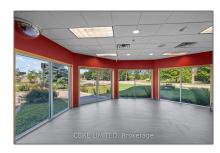

# Office

 $6,000~\mathrm{Sqft}$  -  $2124~\mathrm{Jetstream}$  Rd, London, Ontario N5V 3P5

#### Basic Details

| Property Type:  | Office      |  |
|-----------------|-------------|--|
| Listing Type:   | For Lease   |  |
| Listing ID:     | X8429498    |  |
| Price:          | <b>\$16</b> |  |
| Rooms:          | 0           |  |
| Bathrooms:      | 0           |  |
| Half Bathrooms: | 0           |  |
| Square Footage: | 6,000 Sqft  |  |
| Year Built:     | 0           |  |
| Lot Area:       | 0 Sqft      |  |
|                 |             |  |