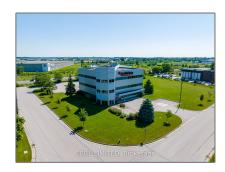

# Office

 $6,000~\mathrm{Sqft}$  -  $2124~\mathrm{Jetstream}$  Rd, London, Ontario N5V 3P5

#### Basic Details

| Property Type:  | Office      |  |
|-----------------|-------------|--|
| Listing Type:   | For Lease   |  |
| Listing ID:     | X8429498    |  |
| Price:          | <b>\$16</b> |  |
| Rooms:          | 0           |  |
| Bathrooms:      | 0           |  |
| Half Bathrooms: | 0           |  |
| Square Footage: | 6,000 Sqft  |  |
| Year Built:     | 0           |  |
| Lot Area:       | 0 Sqft      |  |
|                 |             |  |

#### Address

| Country:       | CA             |
|----------------|----------------|
| Province:      | Ontario        |
| City:          | London         |
| Postal Code:   | N5V 3P5        |
| Street:        | Jetstream      |
| Street Number: | 2124           |
| Street Suffix: | Rd             |
| Floor Number:  | 0              |
| Longitude:     | W82° 50' 8.9'' |
| Latitude:      | N43° 1' 31.9"  |