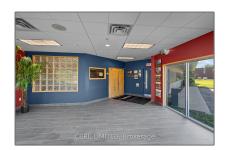

# Office

 $6,000~\mathrm{Sqft}$  -  $2124~\mathrm{Jetstream}$  Rd, London, Ontario N5V 3P5

#### Basic Details

| Property Type:  | Office      |  |
|-----------------|-------------|--|
| Listing Type:   | For Lease   |  |
| Listing ID:     | X8429498    |  |
| Price:          | <b>\$16</b> |  |
| Rooms:          | 0           |  |
| Bathrooms:      | 0           |  |
| Half Bathrooms: | 0           |  |
| Square Footage: | 6,000 Sqft  |  |
| Year Built:     | 0           |  |
| Lot Area:       | 0 Sqft      |  |
|                 |             |  |