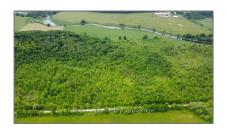

## Vacant Land

- 215 Park Head Rd, South Bruce Peninsula, Ontario N0H 2T0









## **Basic Details**

| Property Type: | <b>Vacant Land</b> |  |
|----------------|--------------------|--|
| Listing Type:  | For Sale           |  |
| Listing ID:    | X8431504           |  |
| Price:         | \$950,000          |  |
| Year Built:    | 0                  |  |
| Lot Area:      | 0 Sqft             |  |

## Address

| Country:       | CA                       |  |
|----------------|--------------------------|--|
| Province:      | Ontario                  |  |
| City:          | South Bruce<br>Peninsula |  |
| Postal Code:   | N0H 2T0                  |  |
| Street:        | Park Head                |  |
| Street Number: | 215                      |  |
| Street Suffix: | Rd                       |  |
| Floor Number:  | 0                        |  |
| Longitude:     | W8