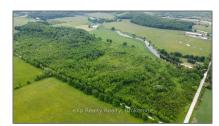

## Vacant Land

- 215 Park Head Rd, South Bruce Peninsula, Ontario N0H 2T0









## **Basic Details**

| Property Type: | <b>Vacant Land</b> |  |
|----------------|--------------------|--|
| Listing Type:  | For Sale           |  |
| Listing ID:    | X8431504           |  |
| Price:         | \$950,000          |  |
| Year Built:    | 0                  |  |
| Lot Area:      | 0 Sqft             |  |

## Address

| Country:       | CA                       |  |
|----------------|--------------------------|--|
| Province:      | Ontario                  |  |
| City:          | South Bruce<br>Peninsula |  |
| Postal Code:   | N0H 2T0                  |  |
| Street:        | Park Head                |  |
| Street Number: | 215                      |  |
| Street Suffix: | Rd                       |  |
| Floor Number:  | 0                        |  |
| Longitude:     |