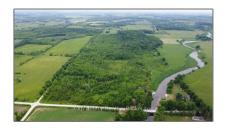

## Vacant Land

- 215 Park Head Rd, South Bruce Peninsula, Ontario N0H 2T0









## **Basic Details**

| Property Type: | <b>Vacant Land</b> |  |
|----------------|--------------------|--|
| Listing Type:  | For Sale           |  |
| Listing ID:    | X8431504           |  |
| Price:         | \$950,000          |  |
| Year Built:    | 0                  |  |
| Lot Area:      | 0 Sqft             |  |

## Address

| Country:       | CA                       |  |
|----------------|--------------------------|--|
| Province:      | Ontario                  |  |
| City:          | South Bruce<br>Peninsula |  |
| Postal Code:   | N0H 2T0                  |  |
| Street:        | Park Head                |  |
| Street Number: | 215                      |  |
| Street Suffix: | Rd                       |  |
| Floor Number:  | 0                        |  |
| Longitude: