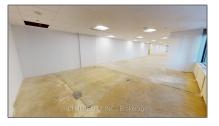

## Office

2,895 Sqft - 112 Kent St, Ottawa, Ontario K1A 0W8









## Basic **Details**

| -  | _  |     |
|----|----|-----|
| ٨d | dr | ess |
| Au | uı | 622 |

| Office     |                                                                 |
|------------|-----------------------------------------------------------------|
| For Lease  |                                                                 |
| X8433514   |                                                                 |
| \$23       |                                                                 |
| 0          |                                                                 |
| 0          |                                                                 |
| 0          |                                                                 |
| 2,895 Sqft |