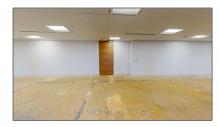

## Office

2,895 Sqft - 112 Kent St, Ottawa, Ontario K1A 0W8









## Basic **Details**

| -  | _  |     |
|----|----|-----|
| ٨d | dr | ess |
| Au | uı | 622 |

| Office     |                                                                 |
|------------|-----------------------------------------------------------------|
| For Lease  |                                                                 |
| X8433514   |                                                                 |
| \$23       |                                                                 |
| 0          |                                                                 |
| 0          |                                                                 |
| 0          |                                                                 |
| 2,895 Sqft |