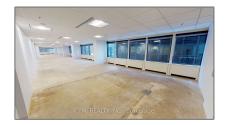

## Office

2,895 Sqft - 112 Kent St, Ottawa, Ontario K1A 0W8









## Basic **Details**

| -  | _  |     |
|----|----|-----|
| ٨d | dr | ess |
| Au | uı | 622 |

| Office     |                                                                 |
|------------|-----------------------------------------------------------------|
| For Lease  |                                                                 |
| X8433514   |                                                                 |
| \$23       |                                                                 |
| 0          |                                                                 |
| 0          |                                                                 |
| 0          |                                                                 |
| 2,895 Sqft |