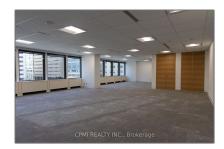

# Office

14,391 Sqft - 112 Kent St, Ottawa, Ontario K1A 0W8









#### Basic **Details**

| Property Type:  | Office      |  |
|-----------------|-------------|--|
| Listing Type:   | For Lease   |  |
| Listing ID:     | X8433552    |  |
| Price:          | \$23        |  |
| Rooms:          | 0           |  |
| Bathrooms:      | 0           |  |
| Half Bathrooms: | 0           |  |
| Square Footage: | 14,391 Sqft |  |
| Year Built:     | 0           |  |
| Lot Area:       | 0 Sqft      |  |

### Address

| СА         |                                                                      |
|------------|----------------------------------------------------------------------|
| Ontario    |                                                                      |
| Ottawa     |                                                                      |
| K1A 0W8