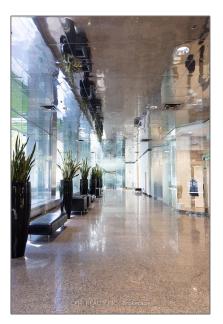

# Office

14,391 Sqft - 112 Kent St, Ottawa, Ontario K1A 0W8









#### Basic **Details**

| Property Type:  | Office      |  |
|-----------------|-------------|--|
| Listing Type:   | For Lease   |  |
| Listing ID:     | X8433552    |  |
| Price:          | \$23        |  |
| Rooms:          | 0           |  |
| Bathrooms:      | 0           |  |
| Half Bathrooms: | 0           |  |
| Square Footage: | 14,391 Sqft |  |
| Year Built:     | 0           |  |
| Lot Area:       | 0 Sqft      |  |

### Address

| СА         |                                                                      |
|------------|----------------------------------------------------------------------|
| Ontario    |                                                                      |
| Ottawa     |                                                                      |
| K1A