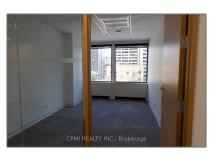

# Office

14,391 Sqft - 112 Kent St, Ottawa, Ontario K1A 0W8









#### Basic **Details**

| Property Type:  | Office      |  |
|-----------------|-------------|--|
| Listing Type:   | For Lease   |  |
| Listing ID:     | X8433552    |  |
| Price:          | \$23        |  |
| Rooms:          | 0           |  |
| Bathrooms:      | 0           |  |
| Half Bathrooms: | 0           |  |
| Square Footage: | 14,391 Sqft |  |
| Year Built:     | 0           |  |
| Lot Area:       | 0 Sqft      |  |

### Address

| СА         |                                                                      |
|------------|----------------------------------------------------------------------|
| Ontario    |                                                                      |
| Ottawa     |                                                                      |
| K1A 0