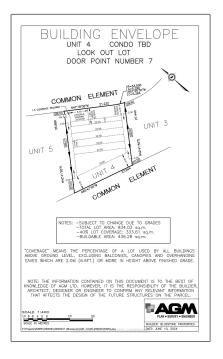

# Vacant Land

- 7100 Kilbourne Rd, London, Ontario N6P 1K7









#### **Basic Details**

| <b>Vacant Land</b> |                                        |
|--------------------|----------------------------------------|
| For Sale           |                                        |
| X8442194           |                                        |
| \$599,900          |                                        |
| 0                  |                                        |
| 0 Sqft             |                                        |
|                    | For Sale<br>X8442194<br>\$599,900<br>0 |

### Address

| Country:       | CA             |  |
|----------------|----------------|--|
| Province:      | Ontario        |  |
| City:          | London         |  |
| Postal Code:   | N6P 1K7        |  |
| Street:        | Kilbourne      |  |
| Street Numbe