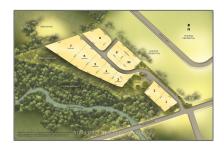

# Vacant Land

- 7100 Kilbourne Rd, London, Ontario N6P 1K7









#### **Basic Details**

| <b>Vacant Land</b> |                                        |
|--------------------|----------------------------------------|
| For Sale           |                                        |
| X8442194           |                                        |
| \$599,900          |                                        |
| 0                  |                                        |
| 0 Sqft             |                                        |
|                    | For Sale<br>X8442194<br>\$599,900<br>0 |

### Address

| Country:       | CA             |  |
|----------------|----------------|--|
| Province:      | Ontario        |  |
| City:          | London         |  |
| Postal Code:   | N6P 1K7        |  |
| Street:        | Kilbourne      |  |
| Street Num