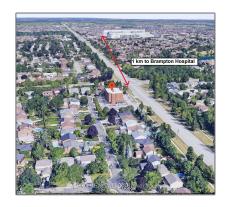

# Office

2,390 Sqft - 9780 Bramalea Rd, Brampton, Ontario L6S 2P1

### Address

| Country:       | CA             |  |
|----------------|----------------|--|
| Province:      | Ontario        |  |
| City:          | Brampton       |  |
| Postal Code:   | L6S 2P1        |  |
| Street:        | Bramalea       |  |
| Street Number: | 9780           |  |
| Street Suffix: | Rd             |  |
| Floor Number:  | 0              |  |
| Longitude:     | W80° 15' 47.7" |  |
| Latitude:      | N43° 44' 17.8" |  |