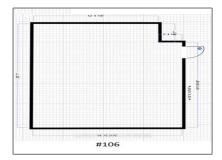

### Basic **Details**

| Property Type: | Commercial/retail |  |
|----------------|-------------------|--|
| Listing Type:  | For Lease         |  |
| Listing ID:    | X8455886          |  |
| Price:         | \$1,350           |  |
| Year Built:    | 0                 |  |
| Lot Area:      | 0 Sqft            |  |