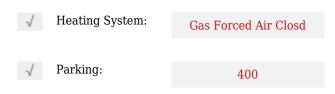

|
| 1040            |                                                                                              |
| Rd              |                                                                                              |
| 0               |                                                                                              |
| W82° 44' 26.6'' |                                                                                              |
| N42° 56' 12.5'' |                                                                                              |
|                 | Ontario<br>Ontario<br>London<br>N6L 1H2<br>Wharncliffe<br>1040<br>Rd<br>0<br>W82° 44' 26.6'' |

#### Features



## Agent Info



Parveen Arora & www.teamarora.com ☎ 4169108923 Marveen@teamarora.com