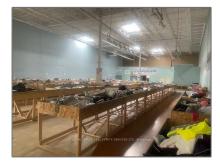

# Commercial/retail

- 1040 Wharncliffe Rd, London, Ontario N6L 1H2









### Basic **Details**

#### Address

| Commercial/retail |                                   |
|-------------------|-----------------------------------|
| For Lease         |                                   |
| X8458706          |                                   |
| \$1               |                                   |
| 0                 |                                   |
| 0 Sqft            |                                   |
|                   | For Lease<br>X8458706<br>\$1<br>0 |

| СА              |                                                                                              |
|-----------------|----------------------------------------------------------------------------------------------|
| Ontario         |